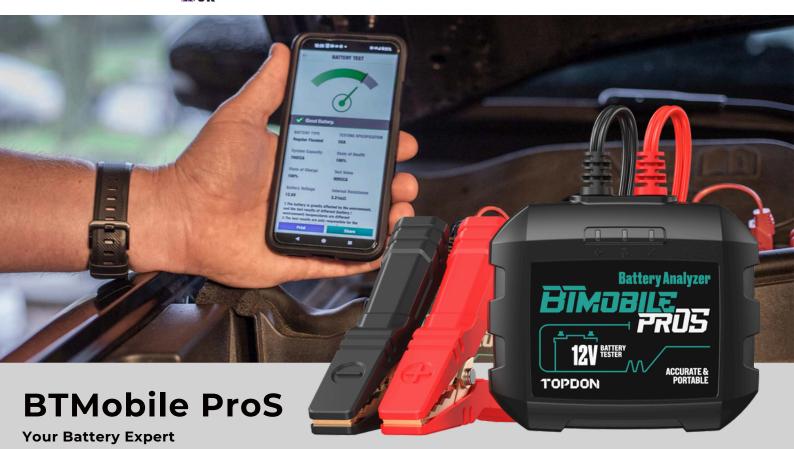

The BT Mobile ProS is an advanced-level wireless battery starting and charging system analyzer for 12V batteries. Designed for professional technicians, this tool provides accurate test results in less than a minute, improving your shop's productivity and reducing the downtime. With its dual Bluetooth connection and wider compatibility, this device offers power & flexibility. Compatible with TOPDON's Phoenix Series of Scanners, this turns your diagnostic scan tool into a battery tester.

## **Features**

- Turns Your Diagnostic Scan Tool Into a Battery Tester
- Compatible with the Phoenix Series of Scanners
- 3 LED Indicators
- Battery, Cranking, and Charging Tests
- Tablet Compatibility
- Dual Bluetooth 3.0/4.0
- Test Voltage: 12V
- Test Range: 100~2000CCA
- Battery Types: Regular Flooded, AGM, EFB, GEL
- Test Standards: CCA, BCI, CA MCA, JIS, DIN and more.
- Sharable & Printable Battery Reports