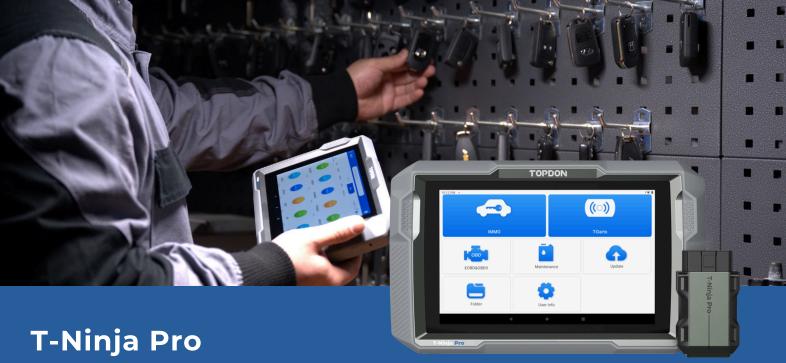

## **Unlock Your Potential**

The T-Ninja Pro is a automotive key programmer tool developed by TOPDON Technology. As an upgrade over the T-Ninja1000, the T-Ninja Pro boasts a variety of functions including, Number of Keys, PIN Reading, Key Learning, Remote Control Learning, Delete Keys and All Keys Lost. Running on Android 11.0, the product features a quad-core Al7 processor, an 8-inch colour display, and 32GB of storage (128GB expendable storage supported), presenting more stable performance over the T-Ninja1000. The T-Ninja Pro supports chip recognition and frequency detection when used together with T-Darts (optional), a TOPDON-designed Transponder & Remote Tester Tool, enabling users to perform key programming for most automobiles available on the global market.

## **Features**

- PIN Reading
- Key Learning
- Remote Control Learning
- Delete Keys
- All Keys Lost
- Number of Keys
- Expandable Memory Storage
- Transponder Recognition and Frequency Detection with T-Darts Add-On
- Reads & Clears Fault Codes
- 8 Maintenance Services Support wireless and wired dual connectivity