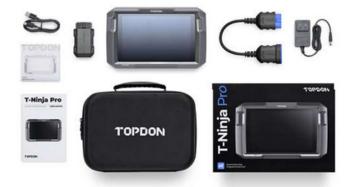

## What's In The Box

- T-Ninja Pro
- VCI OBDII 16 PIN
- OBD-II Extension Cable
- USB Type-C Cable
- 12V Power Adapter
- Manual
- Quick Guide
- EVA Case
- T-Darts (Optional)

Authorised Distributors Nationwide in the UK Web: www.topdon.uk Phone: 0118 227 0648 Email: info@topdon.uk