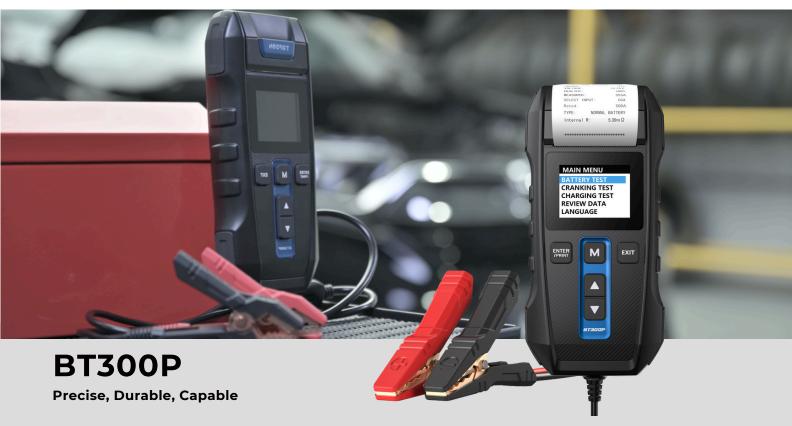

TOPDON's BT300P is a precise 12V lead-acid battery tester with a built-in printer. This portable and versatile battery tester can cover 10 battery standards, maximizing your capabilities outside of the auto shop. Test a battery's actual CCA value, state of health, cranking system and charging system with ease and provide top quality battery service anywhere!

## Features

- Built-In Printer to Generate Reports and Provide Results Instantly
- Results are 99.5% accurate
- Smoke-Free and Spark-Free Premium Copper Clamps ·2.4" Colour Screen